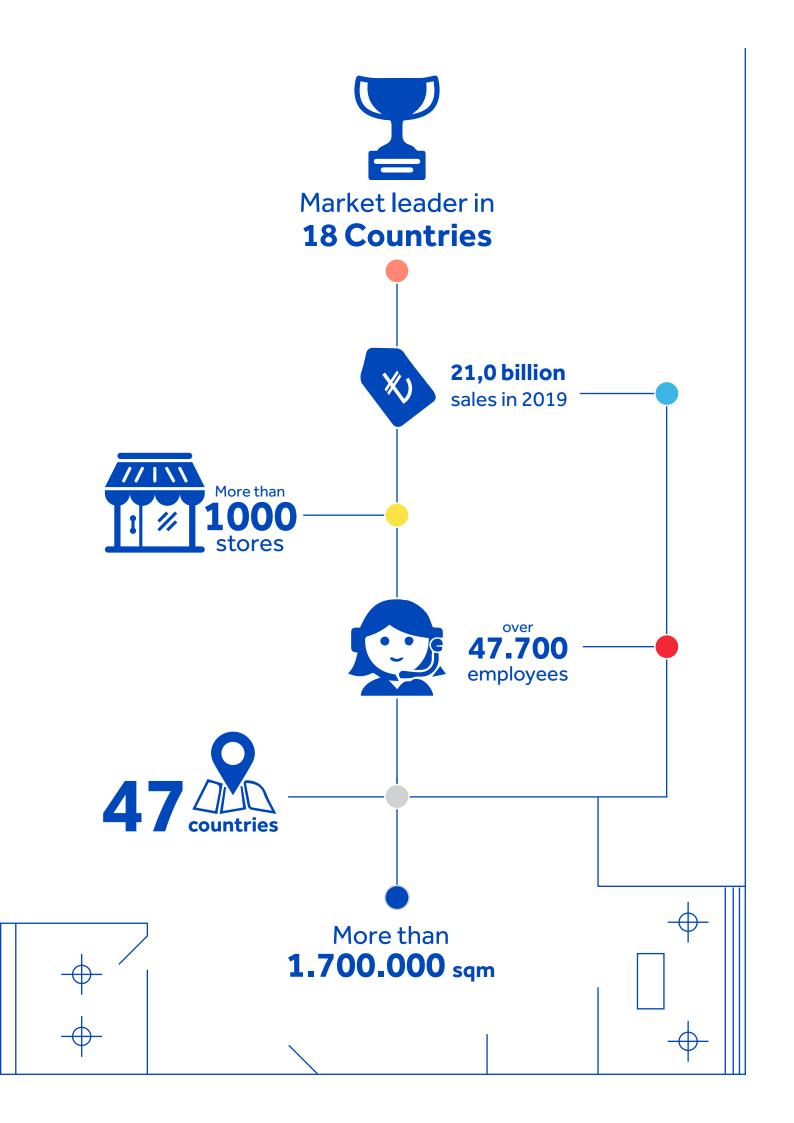

### About The Brand

LC Waikiki was established in 1988 and since 1997 has been operating as LC Waikiki Retail, dressing the world with our "Everybody deserves to dress well" mission and an "affordable fashion" concept. LC Waikiki has been carrying on its growth adventure for 33 years both in Turkey and abroad. LC Waikiki, a leading player in the ready-to-wear industry, "operates today in 47 countries with more than 1000 stores, over 47,700 employees." LC Waikiki aims to become one of the three most successful fashion brands of Europe by growing to 1500 stores globally by 2023.

#### **LC Waikiki Store Numbers**

More than 1.700.000 sqm