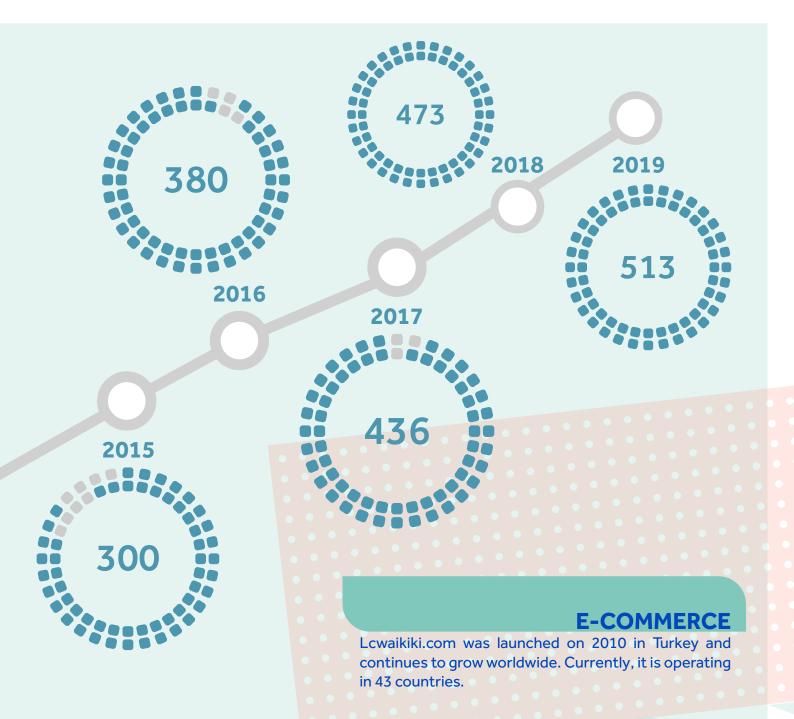

# E-commerce

#### 2010 Turkey

## Number of Units Sold Per Year

A tremendous growth from 12 million units in 2001 to 513 million units in 2019