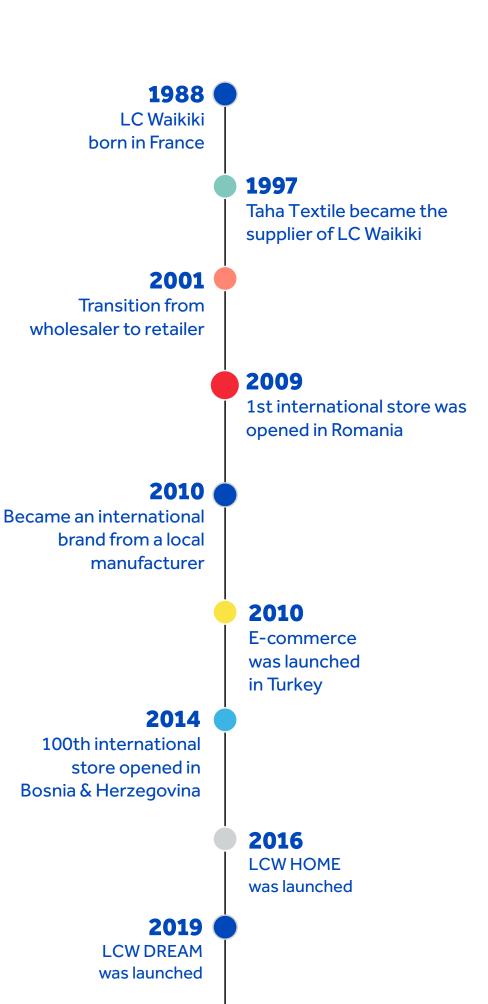

### About The Brand

LC Waikiki was established in 1988 and since 1997 has been operating as LC Waikiki Retail, dressing the world with our "Everybody deserves to dress well" mission and an "affordable fashion" concept. LC Waikiki has been carrying on its growth adventure for 33 years both in Turkey and abroad. LC Waikiki, a leading player in the ready-to-wear industry, "operates today in 47 countries with more than 1000 stores, over 47,700 employees." LC Waikiki aims to become one of the three most successful fashion brands of Europe by growing to 1500 stores globally by 2023.

# Milestones

2020 New continents, New countries

#### 2010 Turkey

#### 2017

Austria, Belgium, Bulgaria Czechia, Denmark, England Estonia, France, Finland Germany, Greece, Holland Hungary, Ireland, Italy India, Latvia, Lithuania Poland, Portugal, Romania Russia, Serbia, Slovakia, Slovenia, Sweden

#### 2018

Egypt, Hong Kong, Indonesia Kazakhstan, Malaysia Morocco Philippines, Singapore, Taiwan Ukraine

#### 2019

Belarus, Spain, United States

2020

Georgia