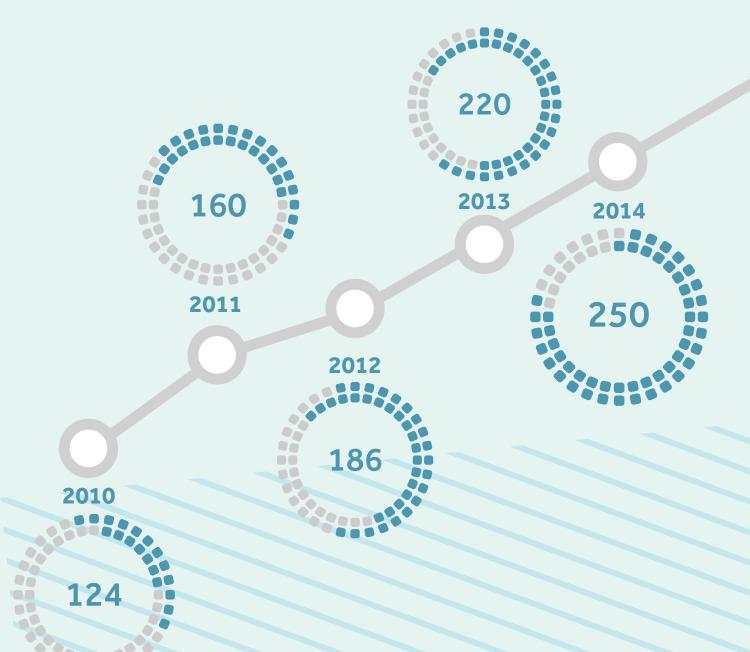

## Number of Units Sold Per Year

A tremendous growth from 12 million units in 2001 to 513 million units in 2019