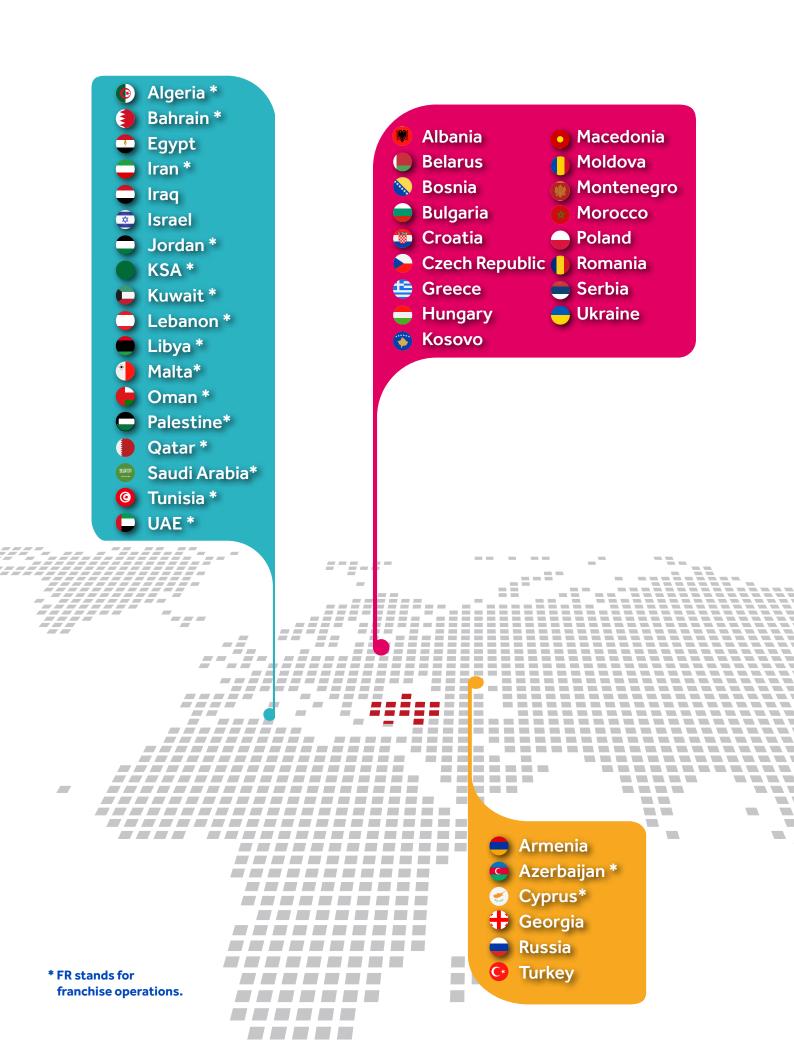

#### **IN EUROPE BY 2023**

- Congo\*
- Ghana
- Indonesia
- Kazakhstan
- Kenya
- Kyrgyzstan
- Malaysia
- Peru
- South Africa
- Tajikistan
- Uzbekistan
- Uganda
- 🧻 Zambia

LC Waikiki opened its first international store in 2009 in Romania, and since then has expanded rapidly across the globe. The brand has stores located in Albania, Algeria, Armenia, Azerbaijan, Bahrain, Belarus, Bosnia Herzegovina, Bulgaria, Cyprus, Congo, Croatia, Egypt, Georgia, Greece, Hungary, Indonesia, Iran, Iraq, Israel, Jordan, Kazakhstan, Kenya, Kosovo, Kuwait, Kyrgyzstan, Lebanon, Libya, Macedonia, Malaysia, Malta, Moldova, Montenegro, Morocco, Oman, Palestine, Poland, Qatar, Romania, Russia, Saudi Arabia, South Africa, Serbia, Tajikistan, Tunisia Turkey, TRNC, UAE, Ukraine and Uzbekistan. LC Waikiki plans on expanding and establishing its presence in the world with an aim of reaching 1000 international stores until the end of 2023.