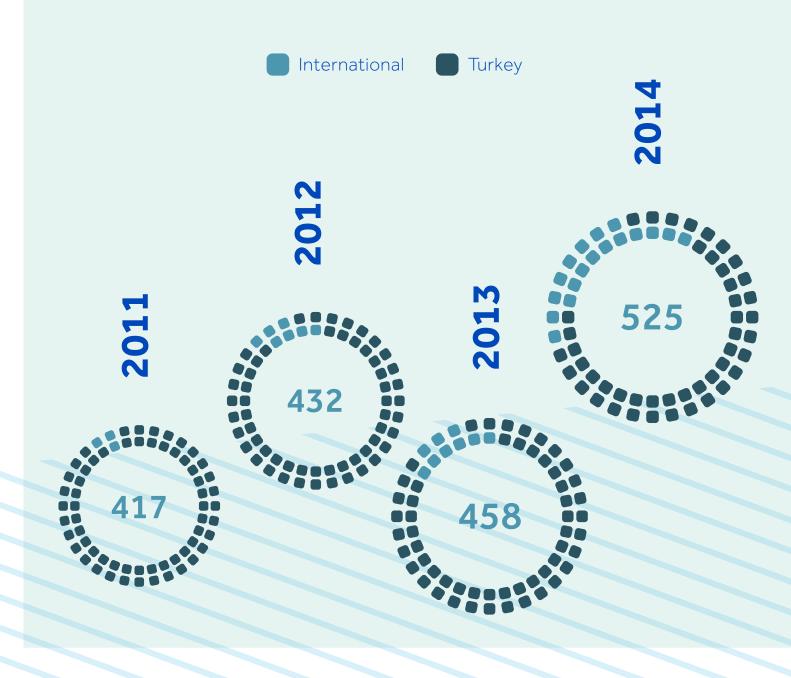

## Number of Units Sold Per Year

A tremendous growth from 12 million units in 2001 to 513 million units in 2019