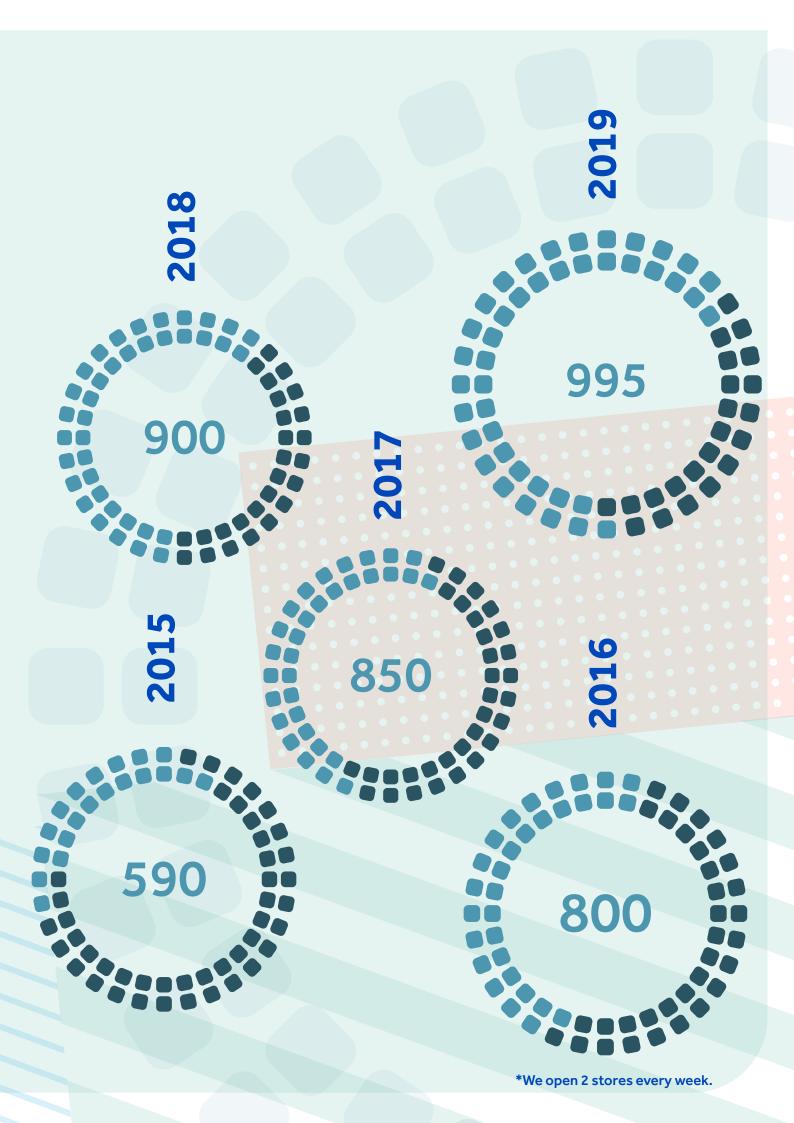

ts first international store in 2009 in Romania, and since then has expanded rapidly across the globe. The brand has stores located in Albania, Algeria, Armenia, Azerbaijan, Bahrain, Belarus, Bosnia Herzegovina, Bulgaria, Cyprus, Congo, Croatia, Egypt, Georgia, Greece, Hungary, Indonesia, Iran, Iraq, Israel, Jordan, Kazakhstan, Kenya, Kosovo, Kuwait, Kyrgyzstan, Lebanon, Libya, Macedonia, Malaysia, Malta, Moldova, Montenegro, Morocco, Oman, Palestine, Poland, Qatar, Romania, Russia, Saudi Arabia, South Africa, Serbia, Tajikistan, Tunisia Turkey, TRNC, UAE, Ukraine and Uzbekistan. LC Waikiki plans on expanding and establishing its presence in the world with an aim of reaching 1000 international stores until the end of 2023.





#### **LC Waikiki Store Numbers**

More than 1.700.000 sqm





## Stores

### SOME OF OUR STORES WORLDWIDE

















**LCW SPORTS** 

LC Walkiki
Maternity

**LCW**KIDS

LC WAIKIKI baby

LC Walkiki

**LCW** CASUAL

LC Walkiki

**LCW**JEANS

**LCW** HOME

VISION

LCW DREAM LCW MODEST











LCW CASUAL

# BRAND CONCEPT























LCW MODEST







































LCW VISION















**LCW**JEANS<sup>®</sup>















#### **LCW**KIDS











公益 LC Walkiki baby















### LC Walkiki Maternity







#### **LCW SPORTS**















### **LCW** HOME











*LCW* Accessories











## LCW DREAM

## BRAND CONCEPT











## Global Affiliates

**ALBANIA** 

LC WAIKIKI RETAIL AL SHPK

**ARMENIA** 

"LC WAIKIKI RETAIL AR" LLC

**BANGLADESH** 

TEMACOS FASHION WEAR LTD.

**BELARUS** 

LL